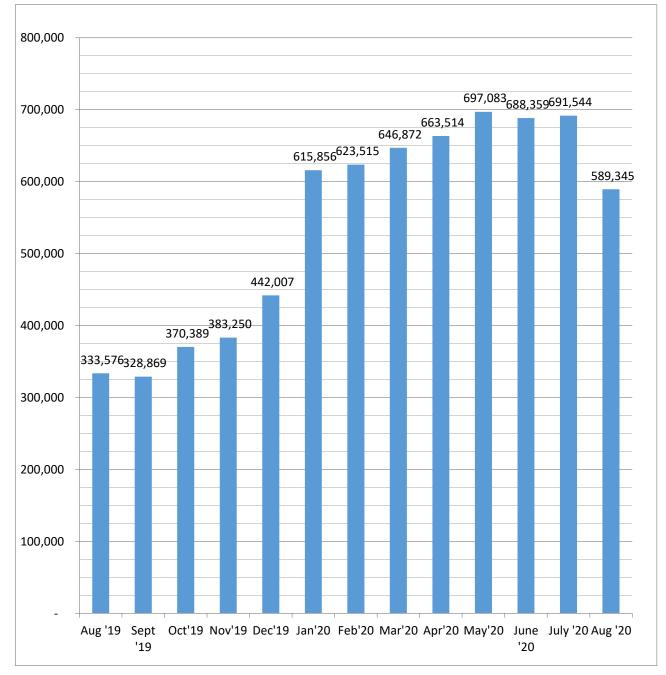

# **Net Liquidity Reserve Chart**

- For the month of August, we have a year-to-date deficit from operations of (\$65,717) which includes the loss of (\$29,000) in museum admission revenue, (\$17,850) in workshop fees and (\$12,856) in gift shop sales due to being shut down due to the Coronavirus and the roof replacement. We had a non-operational surplus of \$349,977 which included net unrealized gains of \$33,481 and depreciation expense of (\$117,787) for the year.
- Member Services surplus was less than the prior year by (\$26,722) due to membership continuing to decline. A portion of this decline is due to the COVID-19 cancelling of various Regionals and the National Convention. Our membership total for August is 10,546; down from the prior year. Since April 1<sup>st</sup>, Marketing General, Inc. has reinstated 84 members for the NAWCC, Inc. (If they were all regular memberships that equates to \$7,560 in membership dues collected since April).
- Development showed a surplus of a year-to-date surplus of \$33,745 due to members donating for the annual appeal. So far we have raised \$180,021 for the roof (includes \$100K bequest). A huge thank you to the membership for continuing to support this initiative!
- The Net Liquidity for the month is \$589,345 for the month and has decreased due to releasing funds for the roof replacement.
- Total donations for the month totaled \$83,245.