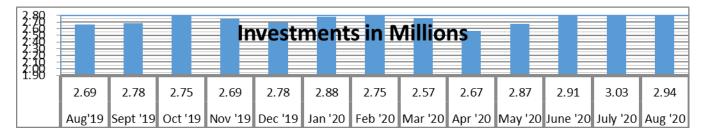

## **Investment Balances**

(Consists of Short Term and Long Term Investments; excludes Charitable Gift Annuities)

• Investments (without charitable annuities of \$247,651) totaled \$2,935,521(at market value). Our investment dividends totaled \$14,396 for the year.

The roof work has been completed in September and we are awaiting the final inspection on the roof.